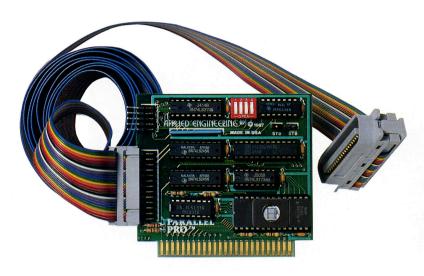

## **Parallel Pro**

**Buffer Pro Option** 

The most powerful Apple printer/buffer interface you can buy

### Parallel Pro

When you're trying to find the right parallel interface for your printer, look to Applied Engineering to bring you the best in quality and features.

#### **Features**

- Compatible with Apple IIe, IIGS, and II+ (works in any slot except 3)
- Fully compatible with ProDOS, DOS 3.3, Pascal 1.3, and CP/M
- Works automatically with all software
- Supports almost all parallel printers including: Epson, IBM, Okidata, C. Itoh, NEC, Star Micronics, Toshiba, and more
- Conforms fully to the Centronic Standard
- Built-in control panel allows easy access to set-up information
- Automatic formatting of BASIC listings
- Built-in self test and Buffer Pro™ support
- Extensive graphics print capability for

the hi-res, double hi-res, and the IIGS super hi-res screens

- Buffer option available (see above)
- Includes 6-ft. cable for connecting to your printer