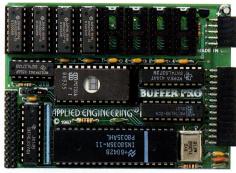

## **Buffer Pro™**

Buffer Pro adds memory to Parallel Pro, freeing your Apple from running the printer. With Buffer Pro, you can continue to use your Apple while the printer is printing. To add Buffer Pro to Parallel Pro, simply unplug the cable on Parallel Pro and plug Buffer Pro where the cable was, then plug the cable onto Buffer Pro, That's it!

### **Features**

- Compatible with IIe, IIGs, and II+
- Fits in a IIGs with or without fan
- Adds 32 to 256 pages of printer buffering
- User expandable using 64K or 256K RAM chips one chip at a time and in any combination. Each 256K chip adds approximately 32 pages (maximum of 8 chips)

- Connects directly to Parallel Pro
- · Works automatically with all software
- May be paused or cleared with simple commands (unlike other buffers, you don't have to "shoot the computer" if you want to stop the print-out before it's done)